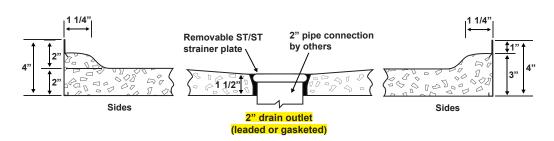

- Siena receptors are designed for installations where tiled walls and tiled thresholds are used.
- Shower floor is precast terrazzo as manufactured by Creative Industries Terrazzo Products, Inc.
- Receptors shall be cast as one-piece units with wire mesh reinforcing if specified.
- Terrazzo shall be of genuine black and white marble chips cast in white portland cement to provide a compressive strength of not less than 5,000 P.S.I. seven days after casting.
- Terrazzo surfaces are ground and polished with all air holes and/or pits to be grouted and excess removed and sealed.
- Flange, cast integral, shall be of galvanized bonderized steel and shall extend not less than 1" above the shoulder. Shoulder shall not be less than 1" high and not less than 114" wide.
- Drain body shall be integrally cast and provide for a caulked lead connection not less than 1" deep to a 2" pipe. Removable type strainer plate shall be made of stainless steel.
- \*Alternate colors, custom sizes and drain locations are available on all models for an additional cost.