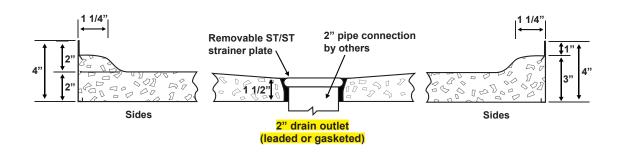

- Siena receptors are designed for installations where tiled walls and tiled thresholds are used.
- Shower floor is precast terrazzo as manufactured by Creative Industries Terrazzo Products, Inc.
- Receptors shall be cast as one-piece units with wire mesh reinforcing if specified.
- Terrazzo shall be of genuine black and white marble chips cast in white portland cement to provide a compressive strength of not less than 5,000 P.S.I. seven days after casting.
- Terrazzo surfaces are ground and polished with all air holes and/or pits to be grouted and excess removed and sealed.
- Flange, cast integral, shall be of galvanized bonderized steel and shall extend not less than 1" above the shoulder. Shoulder shall not be less than 1" high and not less than 114" wide.
- Drain body shall be integrally cast and provide for a caulked lead connection not less than 1" deep to a 2" pipe. Removable type strainer plate shall be made of stainless steel.
- \*Alternate colors, custom sizes and drain locations are available on all models for an additional cost.