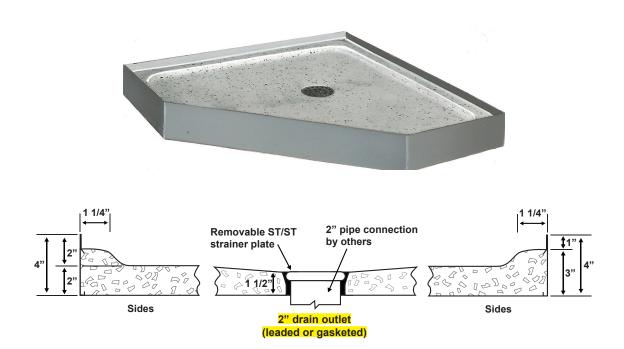

- Siena receptors are designed for installations where tiled walls and tiled thresholds are used.
- Shower floor is precast terrazzo as manufactured by Creative Industries Terrazzo Products, Inc.
- Receptors shall be cast as one-piece units with wire mesh reinforcing if specified.
- Terrazzo shall be of genuine black and white marble chips cast in white portland cement to provide a compressive strength of not less than 5,000 P.S.I. seven days after casting.
- Terrazzo surfaces are ground and polished with all air holes and/or pits to be grouted and excess removed and sealed.
- Flange, cast integral, shall be of galvanized bonderized steel and shall extend not less than 1" above the shoulder. Shoulder shall not be less than 1" high and not less than 114" wide.
- Drain body shall be integrally cast and provide for a caulked lead connection not less than 1" deep to a 2" pipe. Removable type strainer plate shall be made of stainless steel.
- \*Alternate colors, custom sizes and drain locations are available on all models for an additional cost.