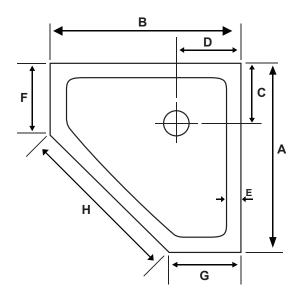

**Note:** Dimensions may vary  $\pm 1/2^{\circ}$  due to the nature of material and manufacturing process and are subject to change or cancellation without prior notice.

Note: Drawings not to scale.

| Siena Model: Neo-Corner - Full Flanges |            |     |     |     |     |        |     |     |         |
|----------------------------------------|------------|-----|-----|-----|-----|--------|-----|-----|---------|
| Model                                  | Size       | Α   | В   | С   | D   | Е      | F   | G   | Н       |
| NCFF3232                               | 32"x32"x4" | 32" | 32" | 12" | 12" | 1 1/4" | 14" | 14" | 25 3/8" |
| NCFF3636                               | 36"x36"x4" | 36" | 36" | 12" | 12" | 1 1/4" | 18" | 18" | 25 3/8" |
| NCFF4040                               | 40"x40"x4" | 40" | 40" | 12" | 12" | 1 1/4" | 22" | 22" | 25 3/8" |

## Custom Model: Neo-Corner - Full Flanges Precast Terrazzo Shower Floor Architectural Specifications

| Qty                                                                       | Size | Α | В | С | D | Е | F | G | Н |
|---------------------------------------------------------------------------|------|---|---|---|---|---|---|---|---|
|                                                                           |      |   |   |   |   |   |   |   |   |
|                                                                           |      |   |   |   |   |   |   |   |   |
| Drain (select one): Lead Caulk Gasket Color (other than Black and White): |      |   |   |   |   |   |   |   |   |
| Notes:                                                                    |      |   |   |   |   |   |   |   |   |