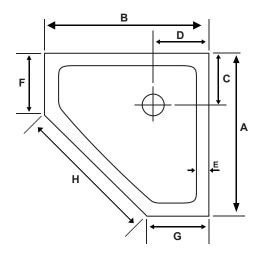

**Note:** Dimensions may vary  $\pm 1/2^{\circ}$  due to the nature of material and manufacturing process and are subject to change or cancellation without prior notice.

Note: Drawings not to scale.

| Siena Model: Neo-Corner - Full Flanges |            |     |     |     |     |        |     |     |         |
|----------------------------------------|------------|-----|-----|-----|-----|--------|-----|-----|---------|
| Model                                  | Size       | Α   | В   | С   | D   | Е      | F   | G   | Н       |
| NCFF3232                               | 32"x32"x4" | 32" | 32" | 12" | 12" | 1 1/4" | 14" | 14" | 25 3/8" |
| NCFF3636                               | 36"x36"x4" | 36" | 36" | 12" | 12" | 1 1/4" | 18" | 18" | 25 3/8" |
| NCFF4040                               | 40"x40"x4" | 40" | 40" | 12" | 12" | 1 1/4" | 22" | 22" | 25 3/8" |