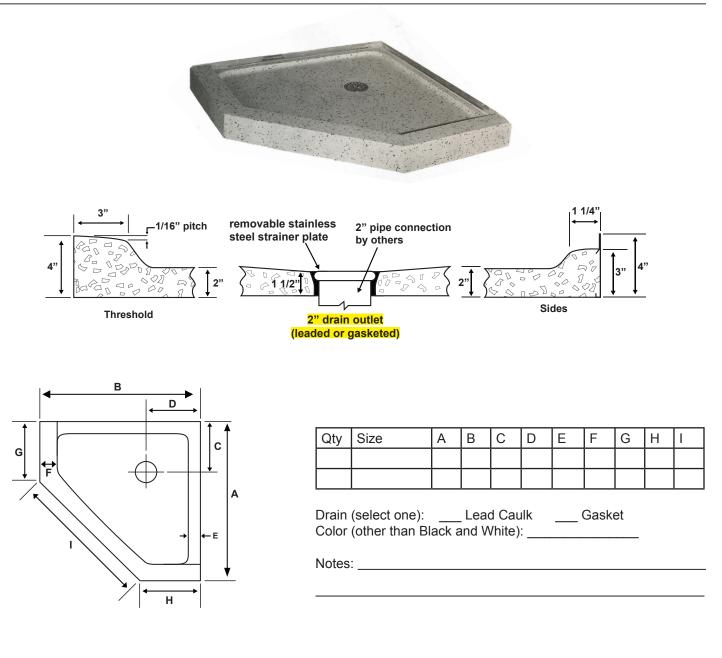

## Custom Model: Neo-Corner - Full Threshold Precast Terrazzo Shower Floor Architectural Specifications

**Important:** This is an approval drawing, all dimensions are to be verified and an approved copy of this print is to be returned to Creative Industries Terrazzo Products before production can proceed. Orders shall be **non-changeable** and **non-cancelable** once drawing is signed for approval and submitted. Signing this approval form bounds customer to quantity and specifications noted on this form.

**Note:** Dimensions may vary  $\pm 1/2^{\circ}$  due to the nature of material and manufacturing process and are subject to change or cancellation without prior notice.

Note: Drawings not to scale.

| Approval Form    |         |
|------------------|---------|
| Model No.:       |         |
|                  |         |
| Job:<br>Address: |         |
| Order No.:       |         |
| Approved by:     | Date:// |
|                  |         |