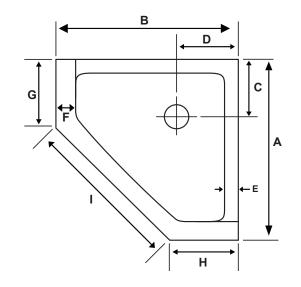

| Florentine Model: Square - Neo-Corner |            |     |     |     |     |        |    |     |     |         |
|---------------------------------------|------------|-----|-----|-----|-----|--------|----|-----|-----|---------|
| Model                                 | Size       | Α   | В   | С   | D   | Е      | F  | G   | Н   | I       |
| NC3232                                | 32"x32"x4" | 32" | 32" | 12" | 12" | 1 1/4" | 3" | 14" | 14" | 25 3/8" |
| NC3434                                | 34"x34"x4" | 34" | 34" | 12" | 12" | 1 1/4" | 3" | 16" | 16" | 25 3/8" |
| NC3636                                | 36"x36"x4" | 36" | 36" | 12" | 12" | 1 1/4" | 3" | 18" | 18" | 25 3/8" |
| NC3838                                | 38"x38"x4" | 38" | 38" | 12" | 12" | 1 1/4" | 3" | 20" | 20" | 25 3/8" |
| NC4040                                | 40"x40"x4" | 40" | 40" | 12" | 12" | 1 1/4" | 3" | 22" | 22" | 25 3/8" |
| NC4242                                | 42"x42"x4" | 42" | 42" | 12" | 12" | 1 1/4" | 3" | 24" | 24" | 25 3/8" |
| NC4848                                | 48"x48"x4" | 48" | 48" | 12" | 12" | 1 1/4" | 3" | 30" | 30" | 25 3/8" |