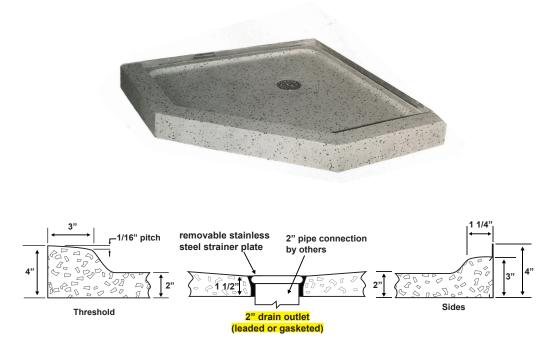

## Creative Industries Terrazzo Products Inc.

- Florentine receptors are designed for installations where tile walls and glass enclosures are used.
- Shower floor is precast terrazzo as manufactured by Creative Industries Terrazzo Products, Inc.
- Receptors shall be cast as one-piece units with wire mesh reinforcing if specified.
- Terrazzo shall be of genuine black and white marble chips cast in white portland cement to provide a compressive strength of not less than 5,000 P.S.I. seven days after casting.
- Terrazzo surfaces are ground and polished with all air holes and/or pits to be grouted and excess removed and sealed.
- Flange, cast integral, shall be of galvanized bonderized steel and shall extend not less than 1" above the shoulder. Shoulder shall not be less than 1" high and not less than 11/4" wide.
- Drain body shall be integrally cast and provide for a caulked lead connection not less than 1" deep to a 2" pipe. Removable type strainer plate shall be made of stainless steel.
- \*Alternate colors, custom sizes and drain locations are available on all models for an additional cost.

## Installation:

• Establish <sup>1</sup>/<sub>4</sub>" clearance between shower floor and building wall. It is required that the entire area between the shower floor and the building floor has a <sup>1</sup>/<sub>2</sub>" layer of mortar to ensure the shower floor is level.

**Note:** Dimensions may vary  $\pm 1/2^{\circ}$  due to the nature of material and manufacturing process and are subject to change or cancellation without prior notice.

Note: Drawings not to scale.

Creative Industries Terrazzo Products Inc. 25