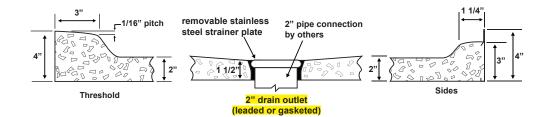

## Creative Industries Terrazzo Products Inc.

- Florentine receptors are designed for installations where tile walls and glass enclosures are used.
- Shower floor is precast terrazzo as manufactured by Creative Industries Terrazzo Products, Inc.
- Receptors shall be cast as one-piece units with wire mesh reinforcing if specified.
- Terrazzo shall be of genuine black and white marble chips cast in white portland cement to provide a compressive strength of not less than 5,000 P.S.I. seven days after casting.
- Terrazzo surfaces are ground and polished with all air holes and/or pits to be grouted and excess removed and sealed.
- Flange, cast integral, shall be of galvanized bonderized steel and shall extend not less than 1" above the shoulder. Shoulder shall not be less than 1" high and not less than 11/4" wide.
- Drain body shall be integrally cast and provide for a caulked lead connection not less than 1" deep to a 2" pipe. Removable type strainer plate shall be made of stainless steel.
- \*Alternate colors, custom sizes and drain locations are available on all models for an additional cost.

## Installation:

• Establish <sup>1</sup>/<sub>4</sub>" clearance between shower floor and building wall. It is required that the entire area between the shower floor and the building floor has a <sup>1</sup>/<sub>2</sub>" layer of mortar to ensure the shower floor is level.

**Note:** Dimensions may vary  $\pm 1/2^{\circ}$  due to the nature of material and manufacturing process and are subject to change or cancellation without prior notice.

Note: Drawings not to scale.

Creative Industries Terrazzo Products Inc.