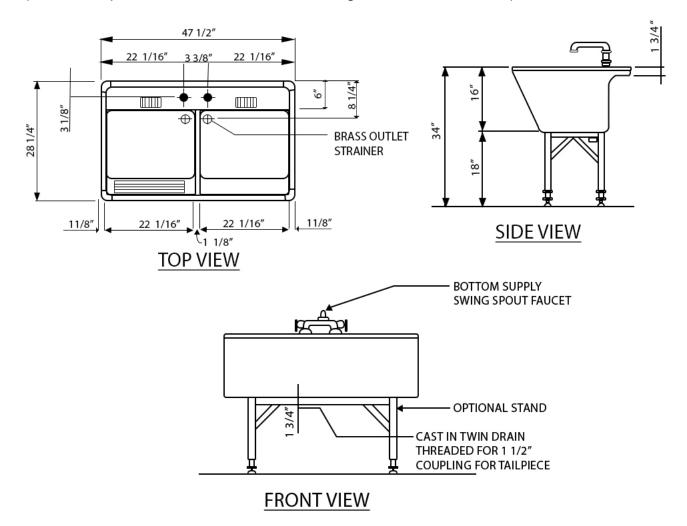

## Laundry Tray 06: Regular Two Compartment with Shelf Regular Laundry Tray Architectural Specifications

- The regular cement laundry tray is made of washed aggregates and high quality waterproof cement.
- Rounded metal rim and mono seam corners protect edges against injuries to tray or user.
- · Carefully finished and free of air holes.
- Threaded 1 1/2" cast iron drain connection with brass strainer cast in each tray.
- Optional: sturdy, braced enameled hot rolled steel angle stand with ball and cup levelers.

**Note:** Dimensions may vary ± 1/2" due to the nature of material and manufacturing process and are subject to change or cancellation without prior notice.

**Note:** Drawings not to scale.

| Approval Form  |         |
|----------------|---------|
| Model No.:     |         |
|                |         |
| Job:Address:   |         |
| Order No.:     |         |
| Approved by: [ | Date:// |