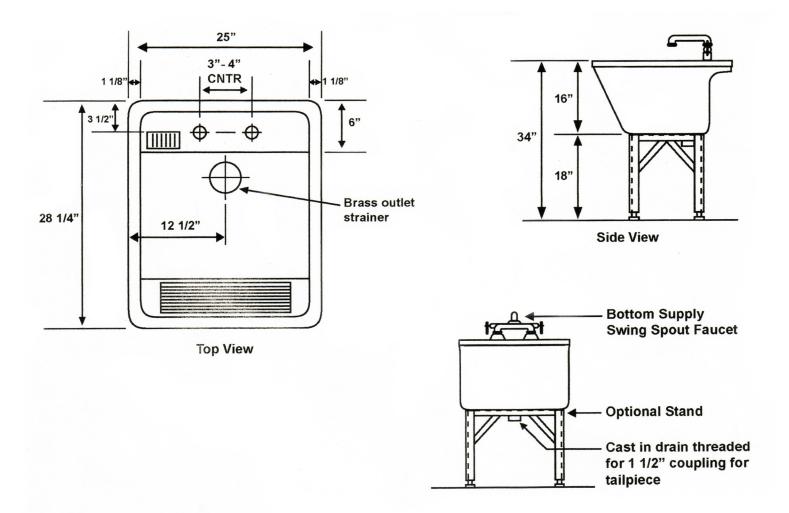

## Laundry Tray 02: Regular Single Compartment with Shelf Regular Laundry Tray Architectural Specifications

- The regular cement laundry tray is made of washed aggregates and high quality waterproof cement.
- Rounded metal rim and mono seam corners protect edges against injuries to tray or user.
- · Carefully finished and free of air holes.
- Threaded 1 1/2" cast iron drain connection with brass strainer cast in each tray.
- Optional: sturdy, braced enameled hot rolled steel angle stand with ball and cup levelers.

**Note:** Dimensions may vary ± 1/2" due to the nature of material and manufacturing process and are subject to change or cancellation without prior notice.

**Note:** Drawings not to scale.

Approval Form