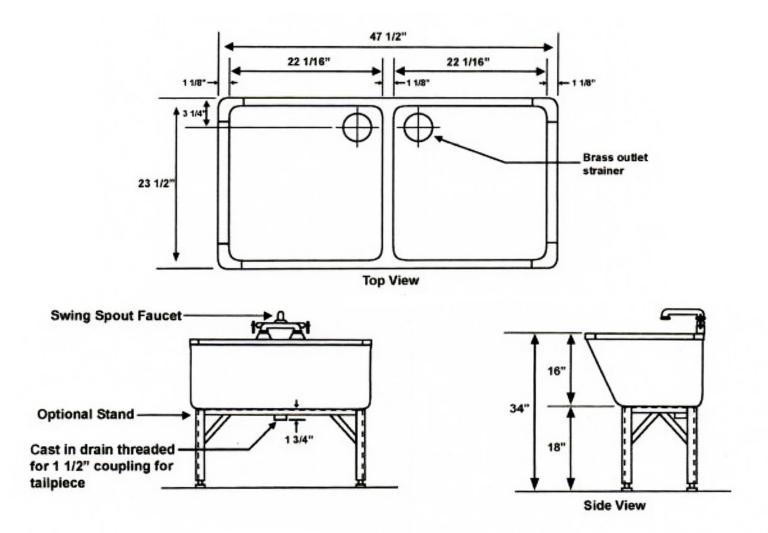

## Laundry Tray 6: Regular Two Compartment Regular Laundry Tray Architectural Specifications

- The regular cement laundry tray is made of washed aggregates and high quality waterproof cement.
- Rounded metal rim and mono seam corners protect edges against injuries to tray or user.
- · Carefully finished and free of air holes.
- Threaded 1 1/2" cast iron drain connection with brass strainer cast in each tray.
- Optional: sturdy, braced enameled hot rolled steel angle stand with ball and cup levelers.

**Note:** Dimensions may vary ± 1/2" due to the nature of material and manufacturing process and are subject to change or cancellation without prior notice.

**Note:** Drawings not to scale.

Approval Form