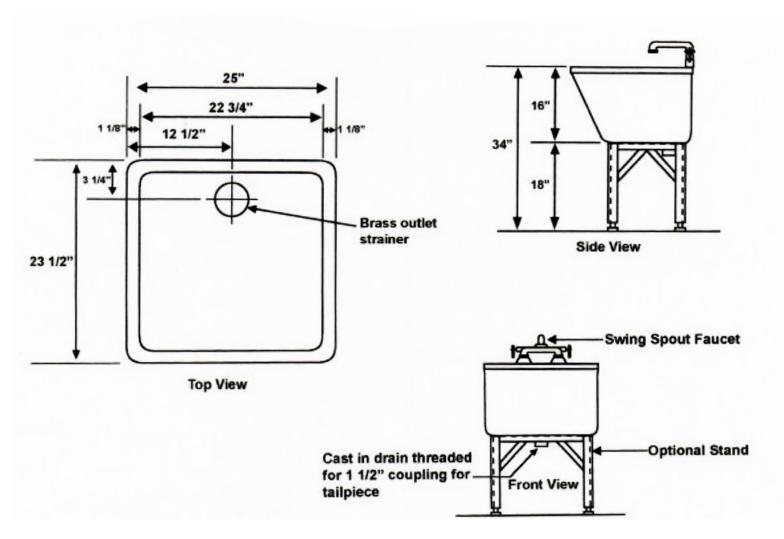

## Laundry Tray 2: Regular Single Compartment Regular Laundry Tray Architectural Specifications

- The regular cement laundry tray is made of washed aggregates and high quality waterproof cement.
- Rounded metal rim and mono seam corners protect edges against injuries to tray or user.
- Carefully finished and free of air holes.
- Threaded 1 1/2" cast iron drain connection with brass strainer cast in each tray.
- Optional: sturdy, braced enameled hot rolled steel angle stand with ball and cup levelers.

**Note:** Dimensions may vary ± 1/2" due to the nature of material and manufacturing process and are subject to change or cancellation without prior notice.

**Note:** Drawings not to scale.

| Approval Form |         |
|---------------|---------|
| Model No.:    |         |
| Job:          |         |
| Job:          |         |
| Order No.:    |         |
| Approved by:  | Date:// |