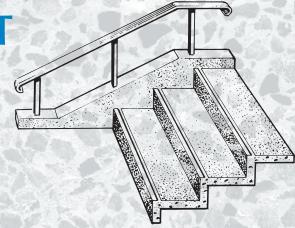

## CUSTOM PRECAST TERRAZZO STEPS

Note: All dimensions subject to manufacturing variance of plus or minus 1/4" (6 MM).