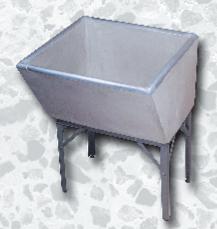

## LAUNDRY SINKS con

Concrete Trays

| Approx.<br>Shipping<br>Weight | Price                                  |
|-------------------------------|----------------------------------------|
| 170                           |                                        |
| 375                           |                                        |
| 150                           |                                        |
| 350                           |                                        |
| 15                            |                                        |
| 15                            |                                        |
|                               | Shipping<br>Weight  170  375  150  350 |