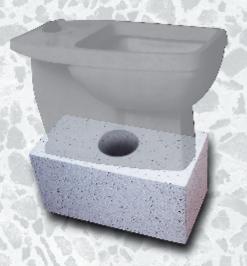

## **PEDESTALS**

|                                                   | Approx.  |       |
|---------------------------------------------------|----------|-------|
|                                                   | Shipping |       |
| Description                                       | Weight   | Price |
| Precast Terrazzo Pedestal used with clinical sink |          |       |
| 12x24x12                                          | 250      |       |